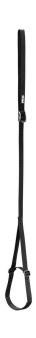

## **FOOTAPE**

The adjustable FOOTAPE foot loop is used with an ASCENSION or BASIC rope clamp for rope ascents. A height adjustable elastic keeps the foot in the loop, regardless of shoe type.

| Short Description |                                                 |  |
|-------------------|-------------------------------------------------|--|
| Selling Points    |                                                 |  |
| Specification     | Material(s): nylon, steel, aluminum Weight: 65g |  |