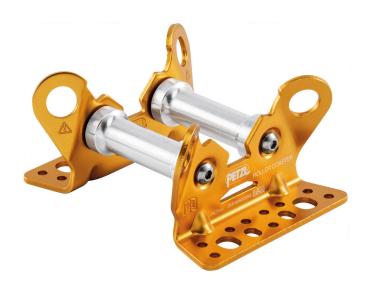

## **ROLLER COASTER**

The ROLLER COASTER protector is designed to help protect a moving rope from abrasion. Reversible, with different frame shapes on either side that allow it to adapt to flat or angled surfaces. Multiple connection holes allow the use of different attachment methods. It's possible to connect multiple modules to better adapt to different types of terrain.

The flat face allows the rope protector to be positioned on a flat area or soft ground.

The angled face allows the rope protector to be installed on a I-beam, square edge, or guardrail.

Multiple connection holes allow for choice of mounting options: 10 or 12 mm bolts, PULSE, COEUR PULSE

It's possible to connect multiple modules with links, carabiners, or even cord, to better adapt to the terrain.

| Short Description | n Reversible rope protector on bearings for a moving rope                                                                                                                                                                                                                                                                                                                                                                                                                                                                                                                                                                                                                                                                                                     |  |  |
|-------------------|---------------------------------------------------------------------------------------------------------------------------------------------------------------------------------------------------------------------------------------------------------------------------------------------------------------------------------------------------------------------------------------------------------------------------------------------------------------------------------------------------------------------------------------------------------------------------------------------------------------------------------------------------------------------------------------------------------------------------------------------------------------|--|--|
| Selling Points    | <ul> <li>Reversible protector with two sides to adapt to different situations:</li> <li>Flat face with attachment points, making it possible to position the module on a flat area or soft ground</li> <li>Angled face makes it possible to install the module on an I-beam, square edge, or guardrail</li> <li>Protection on bearings with multiple possible connections:</li> <li>Rollers mounted on sealed ball bearing, providing high-efficiency</li> <li>Multiple connection holes make it possible to use the most suitable mounting option for the terrain: 10 or 12 mm bolts, PULSE, COEUR PULSE</li> <li>Multiple modules can be assembled together with links, carabiners, or even cord</li> <li>Protection for one or two moving ropes</li> </ul> |  |  |
| Specification     | Weight: 470g     Material(s): Steel, aluminum                                                                                                                                                                                                                                                                                                                                                                                                                                                                                                                                                                                                                                                                                                                 |  |  |