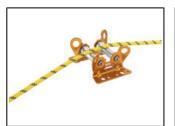

## **ROLLER COASTER**

The ROLLER COASTER protector is designed to help protect a moving rope from abrasion. Reversible, with different frame shapes on either side that allow it to adapt to flat or angled surfaces. Multiple connection holes allow the use of different attachment methods. It's possible to connect multiple modules to better adapt to different types of terrain.

The flat face allows the rope protector to be positioned on a flat area or soft ground.

The angled face allows the rope protector to be installed on a I-beam, square edge, or guardrail.

Multiple connection holes allow for choice of mounting options: 10 or 12 mm bolts, PULSE, COEUR PULSE