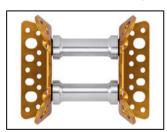

The flat face allows the rope protector to be positioned on a flat area or soft ground.

The angled face allows the rope protector to be installed on a I-beam, square edge, or guardrail.

Multiple connection holes allow for choice of mounting options: 10 or 12 mm bolts, PULSE, COEUR PULSE

It's possible to connect multiple modules with links, carabiners, or even cord, to better adapt to the terrain.

| Short Description | n Reversible rope protector on bearings for a moving rope                                                                                                                                                                                                                                                                                                                                                                                                                                                                                                                                                                                                                                                                                                     |  |  |
|-------------------|---------------------------------------------------------------------------------------------------------------------------------------------------------------------------------------------------------------------------------------------------------------------------------------------------------------------------------------------------------------------------------------------------------------------------------------------------------------------------------------------------------------------------------------------------------------------------------------------------------------------------------------------------------------------------------------------------------------------------------------------------------------|--|--|
| Selling Points    | <ul> <li>Reversible protector with two sides to adapt to different situations:</li> <li>Flat face with attachment points, making it possible to position the module on a flat area or soft ground</li> <li>Angled face makes it possible to install the module on an I-beam, square edge, or guardrail</li> <li>Protection on bearings with multiple possible connections:</li> <li>Rollers mounted on sealed ball bearing, providing high-efficiency</li> <li>Multiple connection holes make it possible to use the most suitable mounting option for the terrain: 10 or 12 mm bolts, PULSE, COEUR PULSE</li> <li>Multiple modules can be assembled together with links, carabiners, or even cord</li> <li>Protection for one or two moving ropes</li> </ul> |  |  |
| Specification     | Weight: 470g     Material(s): Steel, aluminum                                                                                                                                                                                                                                                                                                                                                                                                                                                                                                                                                                                                                                                                                                                 |  |  |