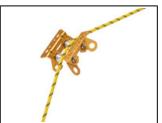

It's possible to connect multiple modules with links, carabiners, or even cord, to better adapt to the terrain.

| Short Description | n Reversible rope protector on bearings for a moving rope                                                                                                                                                                                                                                                                                                                                                                                                                                                                                                                                                                                                                                                                                                     |  |  |
|-------------------|---------------------------------------------------------------------------------------------------------------------------------------------------------------------------------------------------------------------------------------------------------------------------------------------------------------------------------------------------------------------------------------------------------------------------------------------------------------------------------------------------------------------------------------------------------------------------------------------------------------------------------------------------------------------------------------------------------------------------------------------------------------|--|--|
| Selling Points    | <ul> <li>Reversible protector with two sides to adapt to different situations:</li> <li>Flat face with attachment points, making it possible to position the module on a flat area or soft ground</li> <li>Angled face makes it possible to install the module on an I-beam, square edge, or guardrail</li> <li>Protection on bearings with multiple possible connections:</li> <li>Rollers mounted on sealed ball bearing, providing high-efficiency</li> <li>Multiple connection holes make it possible to use the most suitable mounting option for the terrain: 10 or 12 mm bolts, PULSE, COEUR PULSE</li> <li>Multiple modules can be assembled together with links, carabiners, or even cord</li> <li>Protection for one or two moving ropes</li> </ul> |  |  |
| Specification     | Weight: 470g     Material(s): Steel, aluminum                                                                                                                                                                                                                                                                                                                                                                                                                                                                                                                                                                                                                                                                                                                 |  |  |