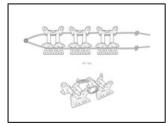

## **ROLLER COASTER**

The ROLLER COASTER protector is designed to help protect a moving rope from abrasion. Reversible, with different frame shapes on either side that allow it to adapt to flat or angled surfaces. Multiple connection holes allow the use of different attachment methods. It's possible to connect multiple modules to better adapt to different types of terrain.

The flat face allows the rope protector to be positioned on a flat area or soft ground.

The angled face allows the rope protector to be installed on a I-beam, square edge, or guardrail.

Multiple connection holes allow for choice of mounting options: 10 or 12 mm bolts, PULSE, COEUR PULSE

It's possible to connect multiple modules with links, carabiners, or even cord, to better adapt to the terrain.

| Short Description | n Reversible rope protector on bearings for a moving rope                                                                                                                                                                                                                                                                                                                                                                                                                                                                                                                                                                                                                                                                                                     |  |  |
|-------------------|---------------------------------------------------------------------------------------------------------------------------------------------------------------------------------------------------------------------------------------------------------------------------------------------------------------------------------------------------------------------------------------------------------------------------------------------------------------------------------------------------------------------------------------------------------------------------------------------------------------------------------------------------------------------------------------------------------------------------------------------------------------|--|--|
| Selling Points    | <ul> <li>Reversible protector with two sides to adapt to different situations:</li> <li>Flat face with attachment points, making it possible to position the module on a flat area or soft ground</li> <li>Angled face makes it possible to install the module on an I-beam, square edge, or guardrail</li> <li>Protection on bearings with multiple possible connections:</li> <li>Rollers mounted on sealed ball bearing, providing high-efficiency</li> <li>Multiple connection holes make it possible to use the most suitable mounting option for the terrain: 10 or 12 mm bolts, PULSE, COEUR PULSE</li> <li>Multiple modules can be assembled together with links, carabiners, or even cord</li> <li>Protection for one or two moving ropes</li> </ul> |  |  |
| Specification     | Weight: 470g     Material(s): Steel, aluminum                                                                                                                                                                                                                                                                                                                                                                                                                                                                                                                                                                                                                                                                                                                 |  |  |